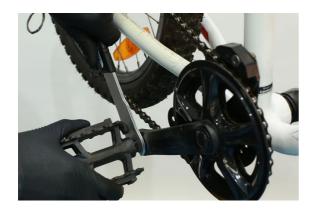

## LTR Large Pedal Spanner 15mm

A 15mm pedal wrench, with super slim profile and long handle, for removing pedals on most modern bicycles. It's slim enough to fit comfortably between the pedal body and crank arm, minimising marking or damage to the pedal arm. The long handle, with comfort grip, allows for enough force to be exerted to remove even the most stubborn of pedals.